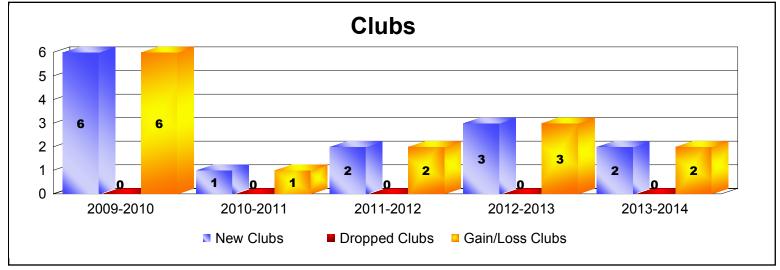

District 111NH As of June 2014 Cumulative

| Year      | New<br>Clubs | Dropped<br>Clubs | Gain/<br>Loss<br>Clubs | New<br>Members | Charter<br>Members | Reinstate<br>Members | Transfer<br>Members | Total<br>Member<br>Added | Total<br>Members<br>Dropped | Gain/<br>Loss<br>Members |
|-----------|--------------|------------------|------------------------|----------------|--------------------|----------------------|---------------------|--------------------------|-----------------------------|--------------------------|
| 2009-2010 | 6            | 0                | 6                      | 87             | 174                | 1                    | 8                   | 270                      | -85                         | 185                      |
| 2010-2011 | 1            | 0                | 1                      | 102            | 22                 | 2                    | 11                  | 137                      | -120                        | 17                       |
| 2011-2012 | 2            | 0                | 2                      | 100            | 45                 | 1                    | 6                   | 152                      | -116                        | 36                       |
| 2012-2013 | 3            | 0                | 3                      | 108            | 76                 | 0                    | 6                   | 190                      | -139                        | 51                       |
| 2013-2014 | 2            | 0                | 2                      | 134            | 56                 | 1                    | 10                  | 201                      | -120                        | 81                       |
| Average   | 3            | 0                | 3                      | 106            | 75                 | 1                    | 8                   | 190                      | -116                        | 74                       |