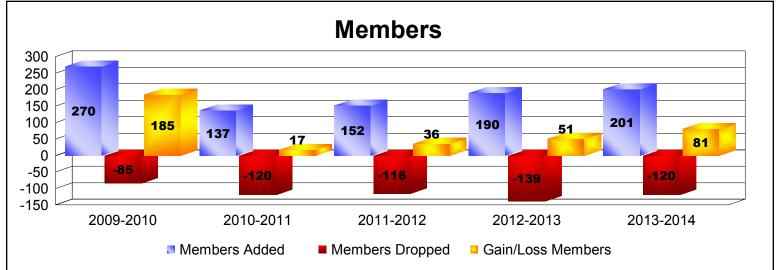

District 111NH As of June 2014 Cumulative

| Year      | New<br>Clubs | Dropped<br>Clubs | Gain/<br>Loss<br>Clubs | New<br>Members | Charter<br>Members | Reinstate<br>Members | Transfer<br>Members | Total<br>Member<br>Added | Total<br>Members<br>Dropped | Gain/<br>Loss<br>Members |
|-----------|--------------|------------------|------------------------|----------------|--------------------|----------------------|---------------------|--------------------------|-----------------------------|--------------------------|
| 2009-2010 | 6            | 0                | 6                      | 87             | 174                | 1                    | 8                   | 270                      | -85                         | 185                      |
| 2010-2011 | 1            | 0                | 1                      | 102            | 22                 | 2                    | 11                  | 137                      | -120                        | 17                       |
| 2011-2012 | 2            | 0                | 2                      | 100            | 45                 | 1                    | 6                   | 152                      | -116                        | 36                       |
| 2012-2013 | 3            | 0                | 3                      | 108            | 76                 | 0                    | 6                   | 190                      | -139                        | 51                       |
| 2013-2014 | 2            | 0                | 2                      | 134            | 56                 | 1                    | 10                  | 201                      | -120                        | 81                       |
| Average   | 3            | 0                | 3                      | 106            | 75                 | 1                    | 8                   | 190                      | -116                        | 74                       |